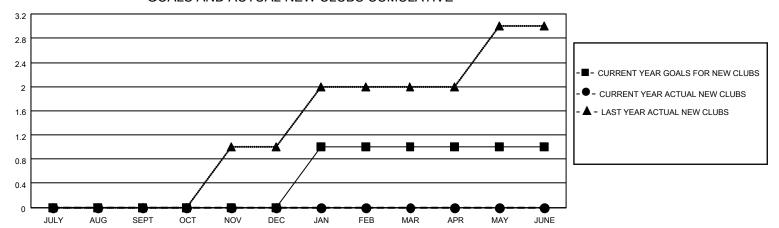

## District 201N3

| Clubs RESULTS FOR 2021-2022 |   |   |   | Members RESULTS FOR 2021-2022 |   |    |    |
|-----------------------------|---|---|---|-------------------------------|---|----|----|
|                             |   |   |   |                               |   |    |    |
| JULY/AUG/SEPT               | 0 | 0 | 0 | JULY/AUG/SEPT                 | 4 | 16 | 30 |
| OCT/NOV/DEC                 | 0 | 0 | 0 | OCT/NOV/DEC                   | 4 | 12 | 58 |
| JAN/FEB/MAR                 | 1 | 0 | 0 | JAN/FEB/MAR                   | 8 | 31 | 32 |
| APR/MAY/JUNE                | 0 | 0 | 1 | APR/MAY/JUNE                  | 4 | 29 | 19 |

## GOALS AND ACTUAL NEW CLUBS CUMULATIVE

| DROPPED CLUBS: 1 |     | 31 CLUBS OF 57 ADDED 1 OR<br>MORE NEW MEMBERS | GENDER DISTRIBUTION                 |              |  |
|------------------|-----|-----------------------------------------------|-------------------------------------|--------------|--|
|                  |     | WORL NEW WEWDERO                              | MALE                                | 601 (55.39%) |  |
|                  |     |                                               | FEMALE 484 (44.61%)                 |              |  |
| DROPPED MEMBERS  |     |                                               | NON BINARY                          | 0 (0.00%)    |  |
|                  |     |                                               | PREFER NOT TO ANSWER                | 0 (0.00%)    |  |
| DECEASED         | 17  |                                               |                                     | ,            |  |
| CLUB CANCELLED   | 0   | CLICK HERE FOR CUMULATIVE                     | TOTAL FAMILY UNIT MEMBERS           | 200          |  |
| OTHER            | 122 | MEMBERSHIP DATA                               |                                     |              |  |
| TOTAL            | 139 |                                               | FAMILY MEMBERS PAYING HALF DUES 101 |              |  |
|                  |     |                                               |                                     |              |  |