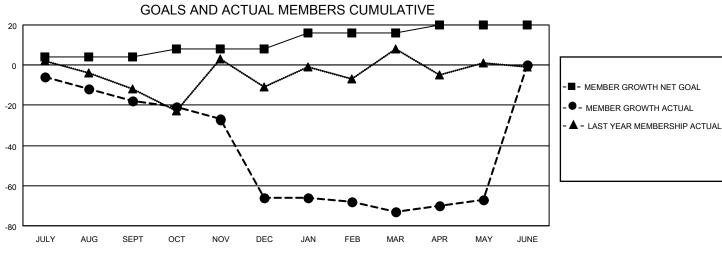

## District 201N3

| Clubs RESULTS FOR 2021-2022 |   |   |   | Members RESULTS FOR 2021-2022 |   |    |    |
|-----------------------------|---|---|---|-------------------------------|---|----|----|
|                             |   |   |   |                               |   |    |    |
| JULY/AUG/SEPT               | 0 | 0 | 0 | JULY/AUG/SEPT                 | 4 | 16 | 30 |
| OCT/NOV/DEC                 | 0 | 0 | 0 | OCT/NOV/DEC                   | 4 | 12 | 58 |
| JAN/FEB/MAR                 | 1 | 0 | 0 | JAN/FEB/MAR                   | 8 | 31 | 32 |
| APR/MAY/JUNE                | 0 | 0 | 1 | APR/MAY/JUNE                  | 4 | 29 | 19 |

## GOALS AND ACTUAL NEW CLUBS CUMULATIVE

| DROPPED CLUBS: 1 |     | 31 CLUBS OF 57 ADDED 1 OR<br>MORE NEW MEMBERS | GENDER DISTRIBUTION                 |              |  |
|------------------|-----|-----------------------------------------------|-------------------------------------|--------------|--|
|                  |     | WORL NEW WEWDERO                              | MALE                                | 601 (55.39%) |  |
|                  |     |                                               | FEMALE 484 (44.61%)                 |              |  |
| DROPPED MEMBERS  |     |                                               | NON BINARY                          | 0 (0.00%)    |  |
|                  |     |                                               | PREFER NOT TO ANSWER                | 0 (0.00%)    |  |
| DECEASED         | 17  |                                               |                                     | ,            |  |
| CLUB CANCELLED   | 0   | CLICK HERE FOR CUMULATIVE                     | TOTAL FAMILY UNIT MEMBERS           | 200          |  |
| OTHER            | 122 | MEMBERSHIP DATA                               |                                     |              |  |
| TOTAL            | 139 |                                               | FAMILY MEMBERS PAYING HALF DUES 101 |              |  |
|                  |     |                                               |                                     |              |  |